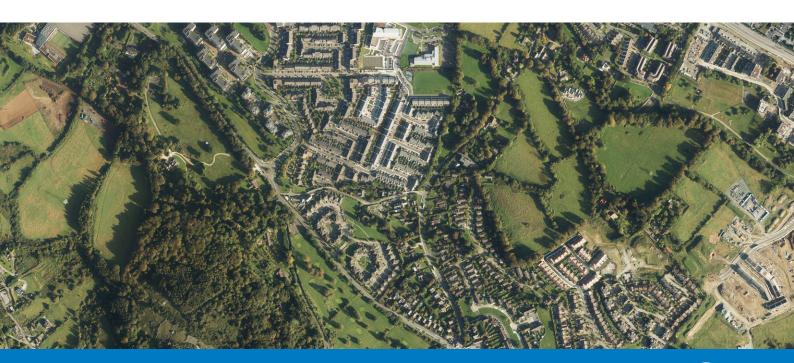

## **Key Features**

- 3 year rolling flying programme ensures data is current
- Programme covers whole of the Republic of Ireland (RoI)
- Aerial photography captured at 25cm as a standard with large areas of 12.5cm
- We use the latest airborne camera technology for quality, accuracy and consistency
- We use true ortho processing so you have images with no distortion (e.g. building lean)
- All of Rol available now via fast download with flexible licensing terms

| Specification       |                                            |                                   |
|---------------------|--------------------------------------------|-----------------------------------|
| Resolution          | 12.5cm Imagery                             | 25cm Imagery                      |
| Coverage            | Extensive areas across Republic of Ireland | Republic of Ireland               |
| Accuracy XY         | ± 30cm rmse                                | ± 60cm rmse                       |
| Formats             | Include: JPG, TIFF, ECW, SID, KMZ          | Include: JPG, TIFF, ECW, SID, KMZ |
| Bands               | RGB / RGBI                                 | RGB / RGBI                        |
| Standard Projection | Irish Transverse Mercator (ITM95)          | Irish Transverse Mercator (ITM95) |
| Tile Size           | 2km x 2km (16,000 x 16,000 pixels)         | 2km x 2km (8,000 x 8,000 pixels)  |
| Metadata            | OGC compliant XML                          | OGC compliant XML                 |