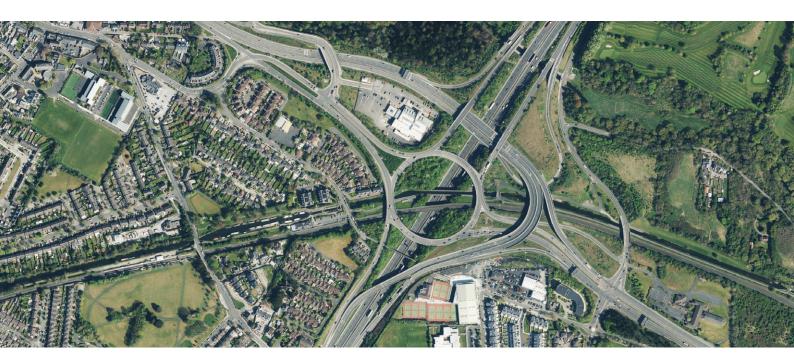

## **Key Features**

- 3 year rolling flying programme ensures data is current
- Programme covers whole of the Republic of Ireland (RoI)
- Aerial photography captured at 25cm as a standard with large areas of 12.5cm
- We use the latest airborne camera technology for quality, accuracy and consistency
- We use true ortho processing so you have images with no distortion (e.g. building lean)
- All of Rol available now via fast download with flexible licensing terms

| Specification       |                                            |                                   |
|---------------------|--------------------------------------------|-----------------------------------|
| Resolution          | 12.5cm Imagery                             | 25cm Imagery                      |
| Coverage            | Extensive areas across Republic of Ireland | Republic of Ireland               |
| Accuracy XY         | ± 30cm rmse                                | ± 60cm rmse                       |
| Formats             | Include: JPG, TIFF, ECW, SID, KMZ          | Include: JPG, TIFF, ECW, SID, KMZ |
| Bands               | RGB / RGBI                                 | RGB / RGBI                        |
| Standard Projection | Irish Transverse Mercator (ITM95)          | Irish Transverse Mercator (ITM95) |
| Tile Size           | 2km x 2km (16,000 x 16,000 pixels)         | 2km x 2km (8,000 x 8,000 pixels)  |
| Metadata            | OGC compliant XML                          | OGC compliant XML                 |