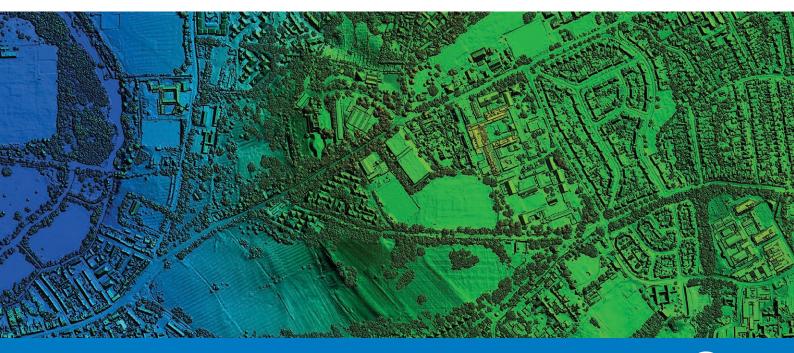

## **Key Features**

- Provides detailed measurements of the height of the earth's first surface
- Includes features such as buildings and vegetation
- National 25cm resolution coverage
- Immediate accessibility
- Available as part of our flexible subscription service for quick and cost effective access

## **Applications & Industries**

- Visualisations
- Line of sight analysis
- Utilities
- Agriculture
- Urban forestry planning
- Vegetation mapping

| Specification       |                                                    |
|---------------------|----------------------------------------------------|
| Resolution          | 25cm                                               |
| Coverage            | Republic of Ireland                                |
| Accuracy XY         | ± 1m rmse                                          |
| Accuracy Z          | ± 1.5m rmse                                        |
| Formats             | Include: ASCII Grid, ASCII XYZ, DXF Point, GeoTiff |
| Standard Projection | Irish Transverse Mercator (ITM95)                  |
| Tile Size           | 2km x 2km (8,000 x 8,000 pixels)                   |
| Metadata            | OGC compliant XML                                  |