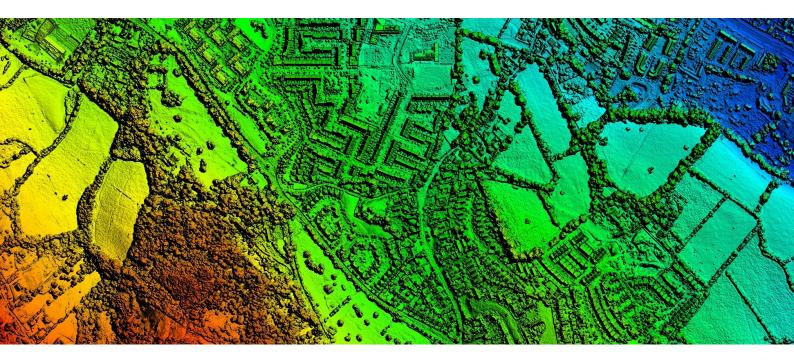

## **Key Features**

- Provides detailed measurements of the height of the earth's first surface
- Includes features such as buildings and vegetation
- National 25cm resolution coverage
- Immediate accessibility
- Available as part of our flexible subscription service for quick and cost effective access

## **Applications & Industries**

- Visualisations
- Line of sight analysis
- Utilities
- Agriculture
- Urban forestry planning
- Vegetation mapping

| Specification       |                                                    |
|---------------------|----------------------------------------------------|
| Resolution          | 25cm                                               |
| Coverage            | Republic of Ireland                                |
| Accuracy XY         | ± 1m rmse                                          |
| Accuracy Z          | ± 1.5m rmse                                        |
| Formats             | Include: ASCII Grid, ASCII XYZ, DXF Point, GeoTiff |
| Standard Projection | Irish Transverse Mercator (ITM95)                  |
| Tile Size           | 2km x 2km (8,000 x 8,000 pixels)                   |
| Metadata            | OGC compliant XML                                  |