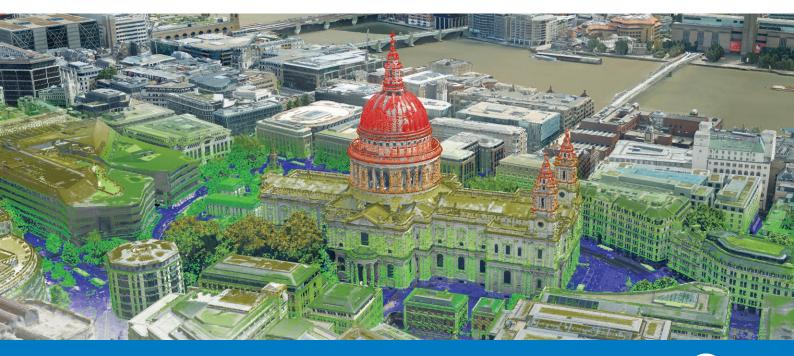

We capture vertical and oblique photography as well as LiDAR and thermal, and are experts in the creation of seamless true ortho photos, digital terrain models, digital surface models and 3D models.

## **Key Features**

- Captured using cutting edge airborne sensor technology
- 3D interactive mesh models
- LiDAR, vertical and oblique photography available separately or as fully rendered mesh models
- Compatible with GIS, CAD and web mapping software
- Available as part of our flexible subscription service for quick and cost effective access
- An enabler of the Smart City vision