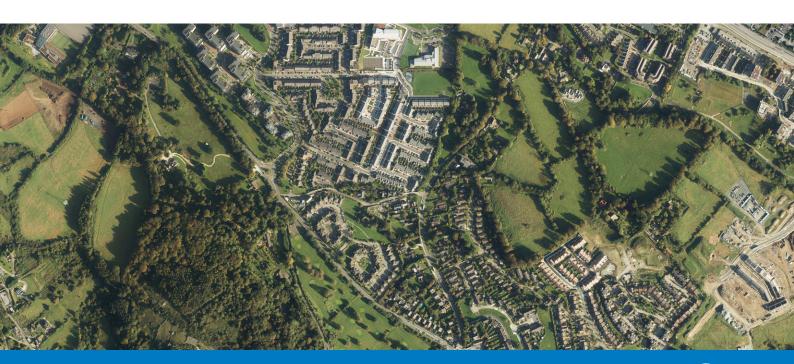

## **Key Features**

- 3 year rolling flying programme ensures data is current
- Programme covers whole of the Republic of Ireland (RoI)
- Aerial photography captured at 25cm as a standard with large areas of 12.5cm
- We use the latest airborne camera technology for quality, accuracy and consistency
- We use true ortho processing so you have images with no distortion (e.g. building lean)
- All of Rol available now via fast download with flexible licensing terms

| Specification       |                                            |                                   |
|---------------------|--------------------------------------------|-----------------------------------|
| Resolution          | 12.5cm Imagery                             | 25cm Imagery                      |
| Coverage            | Extensive areas across Republic of Ireland | Republic of Ireland               |
| Accuracy XY         | ± 30cm rmse                                | ± 60cm rmse                       |
| Formats             | Include: JPG, TIFF, ECW, SID, KMZ          | Include: JPG, TIFF, ECW, SID, KMZ |
| Bands               | RGB / RGBI                                 | RGB / RGBI                        |
| Standard Projection | Irish Transverse Mercator (ITM95)          | Irish Transverse Mercator (ITM95) |
| Tile Size           | 2km x 2km (16,000 x 16,000 pixels)         | 2km x 2km (8,000 x 8,000 pixels)  |
| Metadata            | OGC compliant XML                          | OGC compliant XML                 |