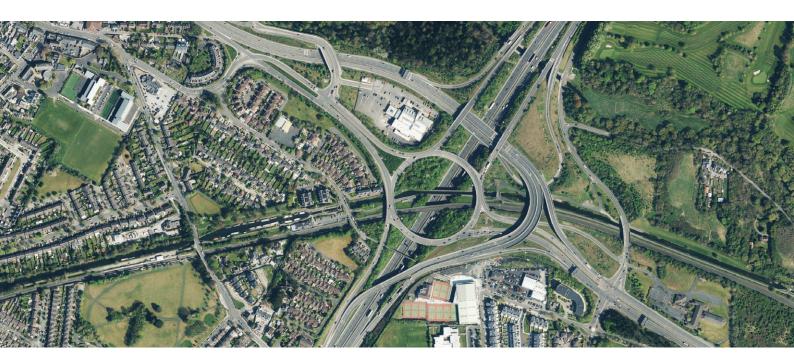

## **Key Features**

- 3 year rolling flying programme ensures data is current
- Programme covers whole of the Republic of Ireland (RoI)
- Aerial photography captured at 25cm as a standard with large areas of 12.5cm
- We use the latest airborne camera technology for quality, accuracy and consistency
- We use true ortho processing so you have images with no distortion (e.g. building lean)
- All of Rol available now via fast download with flexible licensing terms

| Specification       |                                            |                                   |
|---------------------|--------------------------------------------|-----------------------------------|
| Resolution          | 12.5cm Imagery                             | 25cm Imagery                      |
| Coverage            | Extensive areas across Republic of Ireland | Republic of Ireland               |
| Accuracy XY         | ± 30cm rmse                                | ± 60cm rmse                       |
| Formats             | Include: JPG, TIFF, ECW, SID, KMZ          | Include: JPG, TIFF, ECW, SID, KMZ |
| Bands               | RGB / RGBI                                 | RGB / RGBI                        |
| Standard Projection | Irish Transverse Mercator (ITM95)          | Irish Transverse Mercator (ITM95) |
| Tile Size           | 2km x 2km (16,000 x 16,000 pixels)         | 2km x 2km (8,000 x 8,000 pixels)  |
| Metadata            | OGC compliant XML                          | OGC compliant XML                 |