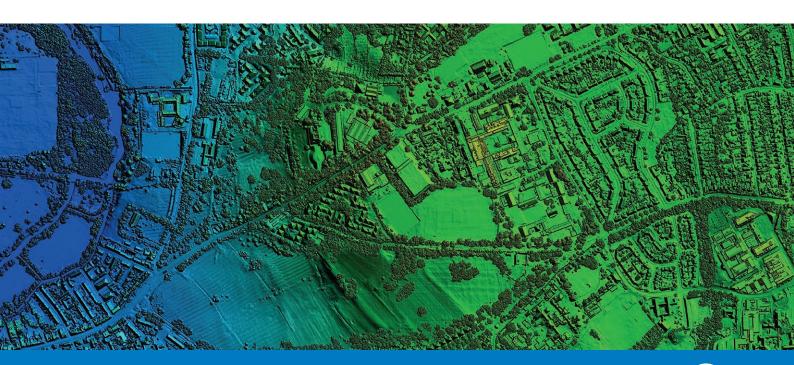

## **Key Features**

- Provides detailed measurements of the height of the earth's first surface
- Includes features such as buildings and vegetation
- National 25cm resolution coverage
- Immediate accessibility
- Available as part of our flexible subscription service for quick and cost effective access

## **Applications & Industries**

- Visualisations
- Line of sight analysis
- Utilities
- Agriculture
- Urban forestry planning
- Vegetation mapping

| Specification       |                                                    |
|---------------------|----------------------------------------------------|
| Resolution          | 25cm                                               |
| Coverage            | Republic of Ireland                                |
| Accuracy XY         | ± 1m rmse                                          |
| Accuracy Z          | ± 1.5m rmse                                        |
| Formats             | Include: ASCII Grid, ASCII XYZ, DXF Point, GeoTiff |
| Standard Projection | Irish Transverse Mercator (ITM95)                  |
| Tile Size           | 2km x 2km (8,000 x 8,000 pixels)                   |
| Metadata            | OGC compliant XML                                  |