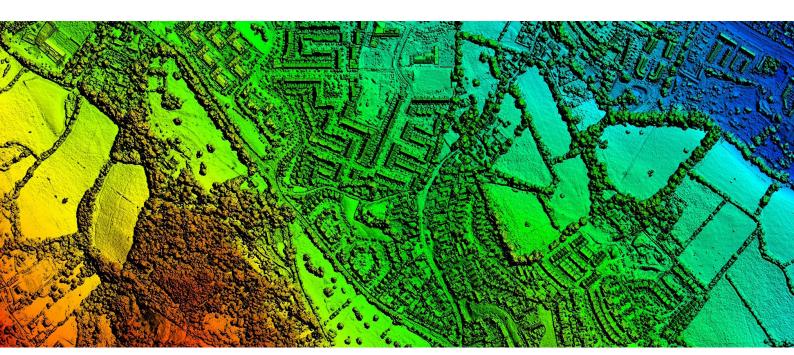

## **Key Features**

- Provides detailed measurements of the height of the earth's first surface
- Includes features such as buildings and vegetation
- National 25cm resolution coverage
- Immediate accessibility
- Available as part of our flexible subscription service for quick and cost effective access

## **Applications & Industries**

- Visualisations
- Line of sight analysis
- Utilities
- Agriculture
- Urban forestry planning
- Vegetation mapping

| Specification       |                                                    |
|---------------------|----------------------------------------------------|
| Resolution          | 25cm                                               |
| Coverage            | Republic of Ireland                                |
| Accuracy XY         | ± 1m rmse                                          |
| Accuracy Z          | ± 1.5m rmse                                        |
| Formats             | Include: ASCII Grid, ASCII XYZ, DXF Point, GeoTiff |
| Standard Projection | Irish Transverse Mercator (ITM95)                  |
| Tile Size           | 2km x 2km (8,000 x 8,000 pixels)                   |
| Metadata            | OGC compliant XML                                  |