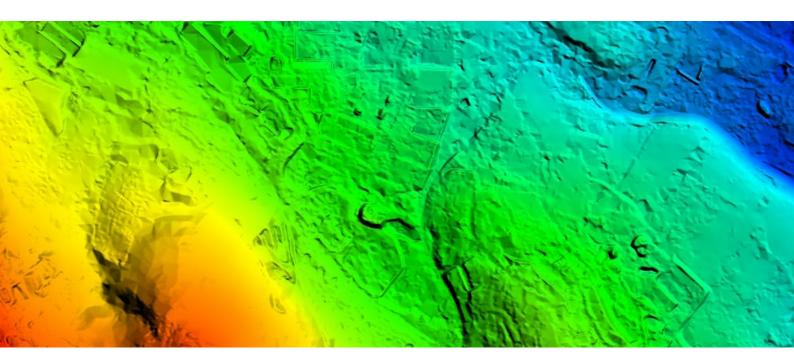

## **Key Features**

- Provides detailed measurements of the height of the ground
- Measurements exclude surface features such as buildings and vegetation
- National coverage across the Republic of Ireland
- Available as part of our flexible subscription service for quick and cost effective access

## **Applications & Industries**

- Engineering earth works
- Flood mapping and modelling
- Insurance and risk assessment
- Landscape visualisation
- Volumetrics
- Visualisations

| Specification       |                                                    |
|---------------------|----------------------------------------------------|
| Resolution          | 5m                                                 |
| Coverage            | Republic of Ireland                                |
| Accuracy XY         | ± 1m rmse                                          |
| Accuracy Z          | ± 1.5m rmse                                        |
| Formats             | Include: ASCII Grid, ASCII XYZ, DXF Point, GeoTiff |
| Standard Projection | Irish Transverse Mercator (ITM95)                  |
| Tile Size           | 2km x 2km (400 x 400 pixels)                       |
| Metadata            | OGC compliant XML                                  |