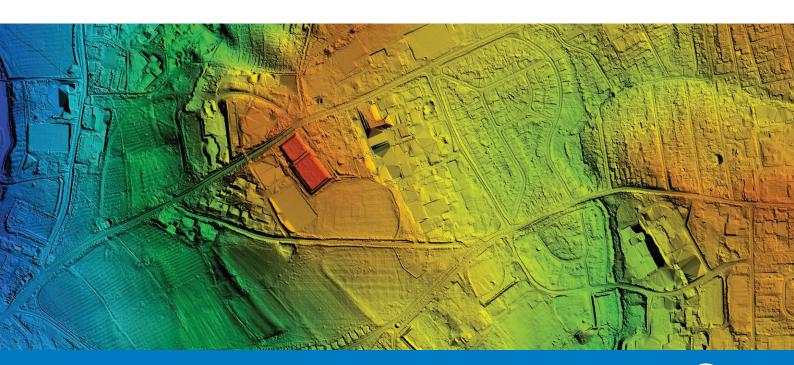

## **Key Features**

- Provides detailed measurements of the height of the ground
- Measurements exclude surface features such as buildings and vegetation
- National coverage across the Republic of Ireland
- Available as part of our flexible subscription service for quick and cost effective access

## **Applications & Industries**

- Engineering earth works
- Flood mapping and modelling
- Insurance and risk assessment
- Landscape visualisation
- Volumetrics
- Visualisations

| Specification       |                                                    |
|---------------------|----------------------------------------------------|
| Resolution          | 5m                                                 |
| Coverage            | Republic of Ireland                                |
| Accuracy XY         | ± 1m rmse                                          |
| Accuracy Z          | ± 1.5m rmse                                        |
| Formats             | Include: ASCII Grid, ASCII XYZ, DXF Point, GeoTiff |
| Standard Projection | Irish Transverse Mercator (ITM95)                  |
| Tile Size           | 2km x 2km (400 x 400 pixels)                       |
| Metadata            | OGC compliant XML                                  |